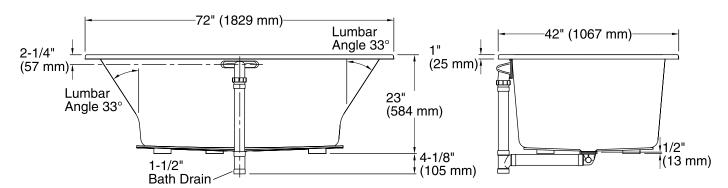

## **Features**

- Center drain.
- Slotted overflow for deep soaking.
- Integral lumbar support.
- 72" (1829 mm) x 42" (1067 mm) x 23" (584 mm)

# **Underscore®**

6' Bath **K-1137** 

No change in measurements if connected with drain illustrated. (K-7272)

## **Technical Information**

All product dimensions are nominal.

Installation: Drop-in, Under-mount

Drain location: Center

Basin area, bottom: 45-3/4" x 32" (1162 mm x 813 mm) Basin area, top: 66" x 36" (1676 mm x 914 mm)

Weight: 85 lbs (38.6 kg)

Minimum floor load: 60 lbs/ft² (292.9 kg/m²)

Water depth: 19" (483 mm)
Water capacity: 139 gal (526.2 L)

Cutout: Drop-in, 70-1/2" x 40-1/2" (1791 mm x

1029 mm)

Minimum flat for door: 2-9/16" (66 mm)