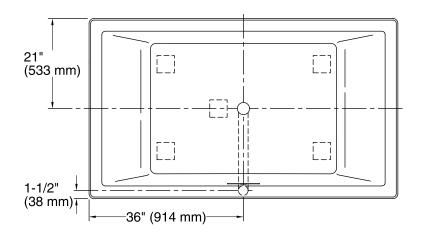

## **Technical Information**

All product dimensions are nominal.

Installation: Drop-in, Under-mount

Drain location: Center

Basin area, bottom: 45-3/4" x 32" (1162 mm x 813 mm) Basin area, top: 66" x 36" (1676 mm x 914 mm)

Weight: 85 lbs (38.6 kg)

Minimum floor load: 60 lbs/ft² (292.9 kg/m²)

Water depth: 19" (483 mm)
Water capacity: 139 gal (526.2 L)

Cutout: Drop-in, 70-1/2" x 40-1/2" (1791 mm x

1029 mm)

Minimum flat for door: 2-9/16" (66 mm)