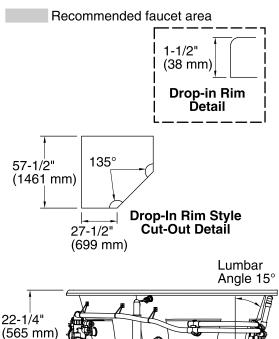

## **Technical Information**

All product dimensions are nominal.

Installation: Drop-in Center Drain location:

52" x 38-3/4" (1321 mm x 984 mm) Basin area, bottom: 61" x 46-1/4" (1549 mm x 1175 mm) Basin area, top:

Weight: 131 lbs (59.4 kg) Minimum floor load: 39 lbs/ft2 (190.4 kg/m2)

15" (381 mm) Water depth: Water capacity: 96 gal (363.4 L)

Electrical component Pump: 120 V, 7.5 A, 60 Hz

rating: Heater: 120 V, 12.5 A, 60 Hz, 1500 W