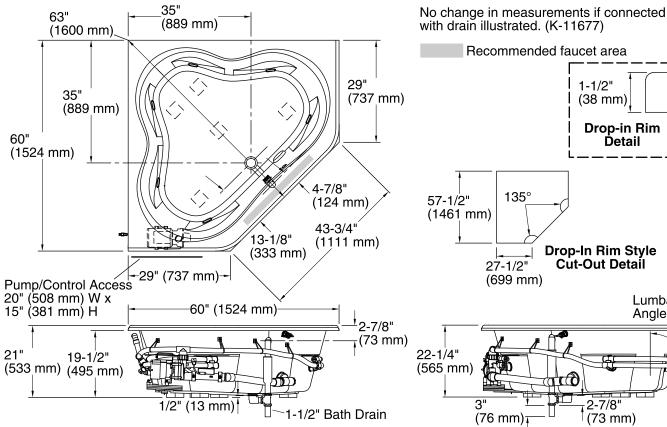

## **Technical Information**

All product dimensions are nominal.

Installation: Drop-in Center Drain location:

52" x 38-3/4" (1321 mm x 984 mm) Basin area, bottom: 61" x 46-1/4" (1549 mm x 1175 mm) Basin area, top:

Weight: 131 lbs (59.4 kg) Minimum floor load: 39 lbs/ft2 (190.4 kg/m2)

15" (381 mm) Water depth: Water capacity: 96 gal (363.4 L)

Electrical component Pump: 120 V, 7.5 A, 60 Hz

rating: Heater: 120 V, 12.5 A, 60 Hz, 1500 W