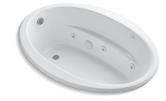

## Features

- End drain.
- Integral lumbar support and armrests for comfort.
- 60" (1524 mm) x 42" (1067 mm) x 20" (508 mm)

### Hydrotherapy

- Single-speed whirlpool offers six fully adjustable hydro-massage jets for water flow and direction.
- Pump with air switch for whirlpool.
- Built-in 1500 W heater.
- Multiple pump location options give you more choices for installation and access.