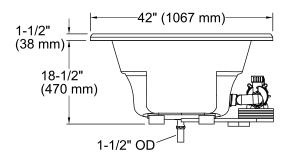

### **Technical Information**

All product dimensions are nominal.

| Installation:        | Drop-in                                |
|----------------------|----------------------------------------|
| Drain location:      | End                                    |
| Basin area, bottom:  | 43" x 21-9/16" (1092 mm x 548 mm)      |
| Basin area, top:     | 53-1/2" x 32-1/8" (1359 mm x 816 mm)   |
| Weight:              | 110 lbs (49.9 kg)                      |
| Minimum floor load:  | 35 lbs/ft² (170.9 kg/m²)               |
| Water depth:         | 15" (381 mm)                           |
| Water capacity:      | 57 gal (215.8 L)                       |
| Template:            | Drop-in, 1042556-7, required, included |
| Electrical component | Pump: 120 V, 7.5 A, 60 Hz              |
| rating:              | Heater: 120 V, 12.5 A, 60 Hz, 1500 W   |
| Pump speed:          | Single                                 |
|                      |                                        |

Provide one grounded electrical outlet within 24" (610 mm) of each component.

The pump base extends 9" (229 mm) beyond the edge of the rim. Modify the framing as needed.