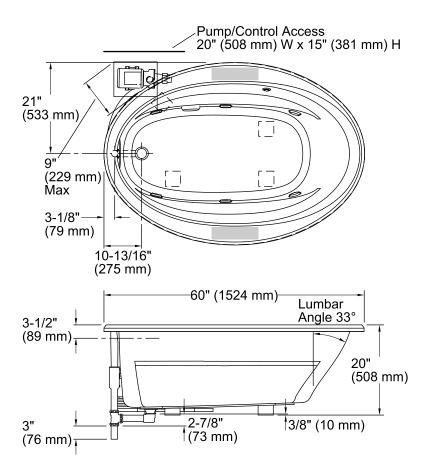

### **Technical Information**

All product dimensions are nominal.

| Installation:        | Drop-in                                |
|----------------------|----------------------------------------|
| Drain location:      | End                                    |
| Basin area, bottom:  | 43" x 21-9/16" (1092 mm x 548 mm)      |
| Basin area, top:     | 53-1/2" x 32-1/8" (1359 mm x 816 mm)   |
| Weight:              | 110 lbs (49.9 kg)                      |
| Minimum floor load:  | 35 lbs/ft² (170.9 kg/m²)               |
| Water depth:         | 15" (381 mm)                           |
| Water capacity:      | 57 gal (215.8 L)                       |
| Template:            | Drop-in, 1042556-7, required, included |
| Electrical component | Pump: 120 V, 7.5 A, 60 Hz              |
| rating:              | Heater: 120 V, 12.5 A, 60 Hz, 1500 W   |
| Pump speed:          | Single                                 |
|                      |                                        |

Provide one grounded electrical outlet within 24" (610 mm) of each component.

The pump base extends 9" (229 mm) beyond the edge of the rim. Modify the framing as needed.