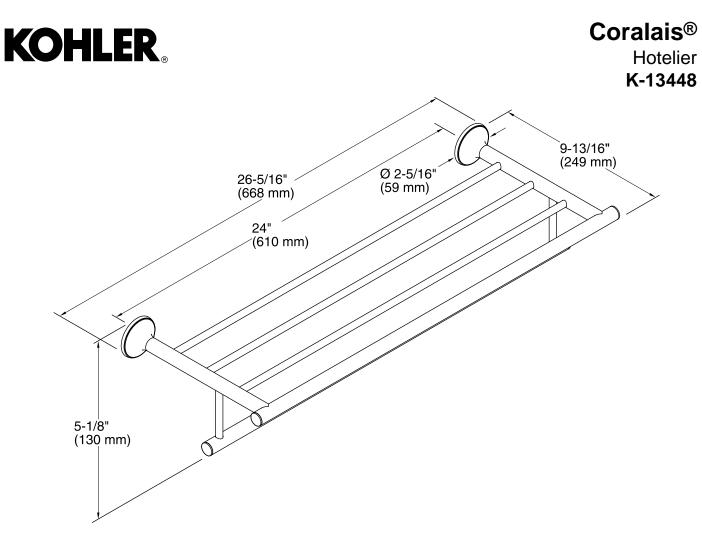

#### Color Code Description

| CF |
|----|
| G  |

CP Polished Chrome

- G Brushed Chrome
- BN Vibrant® Brushed Nickel

**Technical Information** All product dimensions are nominal.