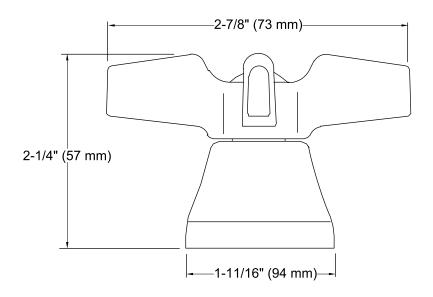

# Triton® Cross Handles for Centerset Base Faucet K-16010-3

#### **Features**

- Solid brass construction for durability and reliability.
- Cross handles meet ADA requirements.
- Required to complete Triton centerset bathroom and Triton kitchen sink with escutcheon faucets.
- Supplied with both Polished Chrome and vandal-resistant red and blue index buttons for your convenience.



ADA

Codes/Standards
ASME A112.18.1/CSA B125.1
ADA
ICC/ANSI A117.1

## **KOHLER® Faucet Lifetime Limited Warranty**

See website for detailed warranty information.





# Triton® Cross Handles for Centerset Base Faucet K-16010-3



### **Technical Information**

All product dimensions are nominal.

#### **Notes**

Install this product according to the installation guide.

ADA compliant when installed to the specific requirements of these regulations.