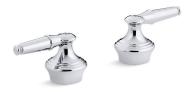

## Coralais® Decorative Lever Handles K-15850-4M

#### **Features**

- Premium metal construction.
- Polished Chrome inserts.
- Finish resist corrosion and tarnishing.
- Coordinates with Coralais faucets and accessories.
- Two lever handles offer separate control of hot and cold water.