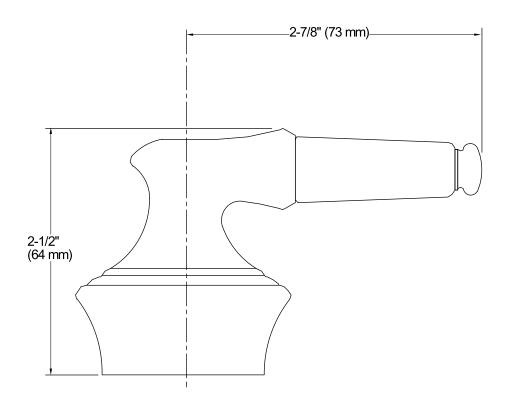

## Coralais® Decorative Lever Handles K-15850-4M

#### **Features**

- Premium metal construction.
- Polished Chrome inserts.
- Finish resist corrosion and tarnishing.
- Coordinates with Coralais faucets and accessories.
- Two lever handles offer separate control of hot and cold water.



ADA

### Codes/Standards

ADA
ICC/ANSI A117.1
All applicable US Federal and State material regulations

## **KOHLER® Faucet Lifetime Limited Warranty**

See website for detailed warranty information.





# Coralais® Decorative Lever Handles K-15850-4M



### **Technical Information**

All product dimensions are nominal.

## **Notes**

Install this product according to the installation guide.

ADA compliant when installed to the specific requirements of these regulations.