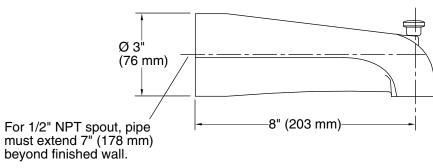

plicable** Specified model meets or exceeds the following:

• ASME A112.18.1/CSA B125.1



CORALAIS®

**BATH SPOUT** 

K-15138

### **Colors/Finishes**

- CP: Polished Chrome
- PB: Vibrant<sub>®</sub> Polished Brass

#### **Specified Model**

| Model   | Description                          | Colors/Finishes |      |
|---------|--------------------------------------|-----------------|------|
| K-15138 | Bath spout with 8" (203 mm) diverter | □ CP            | 🗅 PB |

#### **Product Specification**

Product shall be a wall-mount diverter bath spout and shall be of brass construction. Product shall feature 8" (203 mm) diverter spout with NPT connection. Spout shall be Kohler Model K-15138-\_\_\_\_.

## 

#### **Installation Notes**

Install this product according to the installation guide.



#### **Product Diagram**