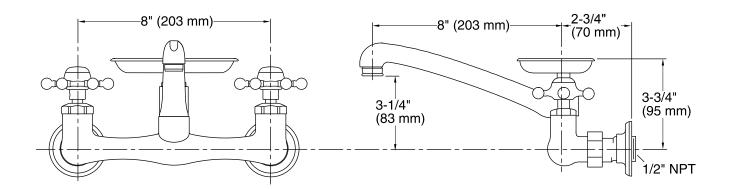

## **Technical Information**

All product dimensions are nominal. Spout reach: 8" (203 mm)

Faucet:

Flow rate: 2.2 gal/min (8.3 l/min)

Pressure: 60 psi (4.1 bar)