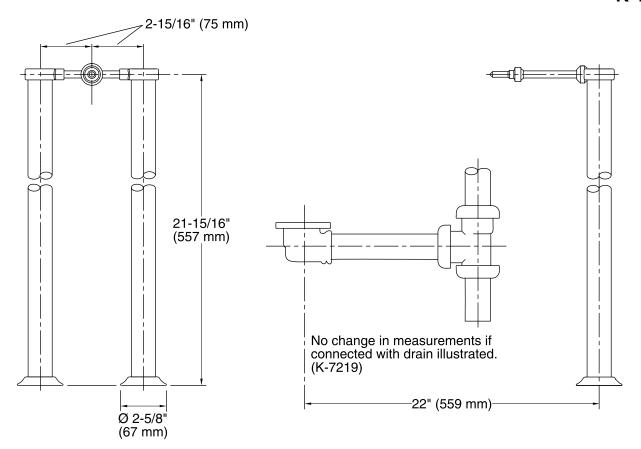

## Symbol® Floor-mount Riser Tubes K-18492

**Technical Information**All product dimensions are nominal.

**Notes** 

Install this product according to the installation guide.