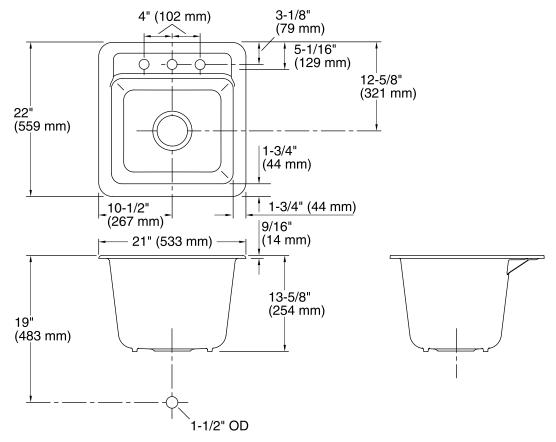

## **Technical Information**

| All product dimensions | s are nominal.                                                                                                        |
|------------------------|-----------------------------------------------------------------------------------------------------------------------|
| Bowl configuration:    | Single                                                                                                                |
| Installation:          | Top-mount, Under-mount                                                                                                |
| Bowl area (Only)       | Length: 17-1/2" (445 mm)<br>Width: 15-3/16" (386 mm)<br>Bowl depth: 12-1/2" (318 mm)<br>Water depth: 12-1/2" (318 mm) |
| Number of deck holes:  | 3                                                                                                                     |
| Faucet hole(s):        | 1-3/8" (35 mm)                                                                                                        |
| Drain hole:            | 3-7/8" (98 mm)                                                                                                        |
| Template:              | Top-mount/Under-mount, 1079985-7, required, included                                                                  |