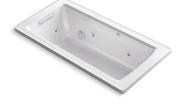

# **Archer®**

5' Whirlpool Bath K-1947

#### **Features**

- Slotted overflow for deep soaking.
- End drain.
- Integral lumbar support.
- Coordinates with other products in the Archer® collection.
- 60" (1524 mm) x 30" (762 mm) x 19" (483 mm)