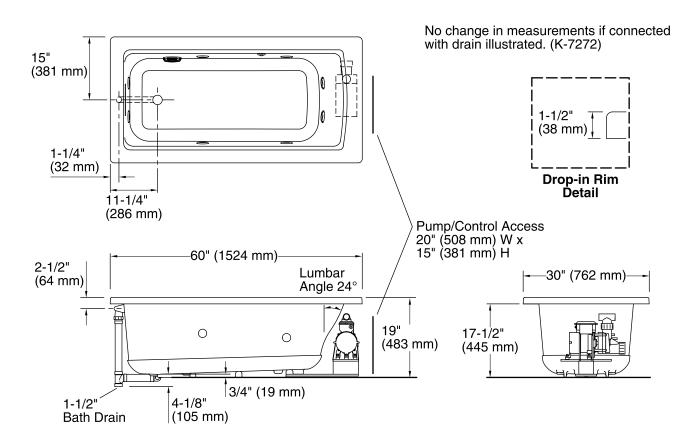

#### **Technical Information**

All product dimensions are nominal.

Installation: Drop-in Drain location: End

45-1/8" x 19-11/16" (1146 mm x 500 mm) Basin area, bottom:

52-1/8" x 22-1/16" (1324 mm x 560 mm) Basin area, top:

Weight: 98 lbs (44.5 kg)

Minimum floor load: 48 lbs/ft<sup>2</sup> (234.4 kg/m<sup>2</sup>) Water depth: 15-1/8" (384 mm) Water capacity: 57 gal (215.8 L)

Cutout: Drop-in, 58-1/2" x 28-1/2" (1486 mm x

724 mm)