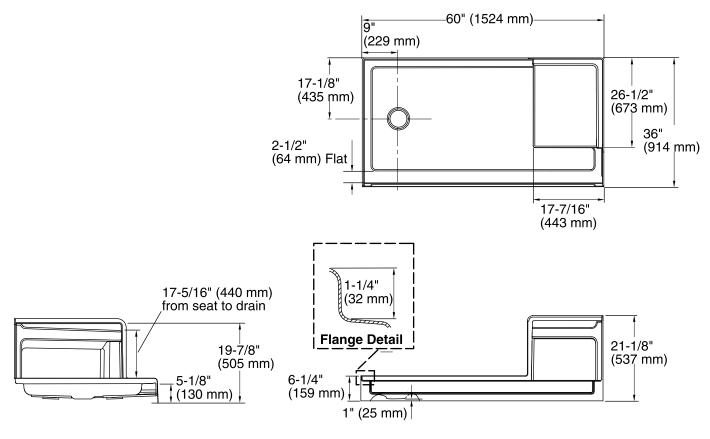

#### **Technical Information**

| All product dimensions are nominal. |                                                  |
|-------------------------------------|--------------------------------------------------|
| Installation:                       | 3-Wall Alcove                                    |
| Drain location:                     | Left                                             |
| Drain hole diameter:                | 3-3/8" (86 mm)                                   |
| Weight:                             | 79.5 lbs (36.1 kg)                               |
| Minimum floor load:                 | 20 lbs/ft <sup>2</sup> (97.6 kg/m <sup>2</sup> ) |
|                                     |                                                  |

#### Notes

Measure your actual product for rough-in details. Install this product according to the installation instructions.

Shimming may be required between the stud frame and the fixture.

Stud opening tolerance is +1/4" (6 mm), -0" (0 mm).