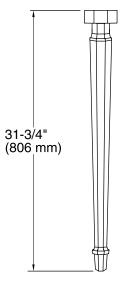

## Kathryn® Tapered Brass Table Legs K-2317-SN

#### **Features**

- Set of two legs.
- Combines with Kathryn console tabletops.
- Includes leg-leveling hardware.
- Coordinates with other products in the Kathryn collection.

## Material

- Fireclay
- Brass accents with Polished Nickel finish.



## Codes/Standards

None Applicable

## **KOHLER® One-Year Limited Warranty**

See website for detailed warranty information.

## **Available Color/Finishes**

Color tiles intended for reference only.

| Color | Code | Description  |
|-------|------|--------------|
|       | 0    | White        |
|       | 96   | Biscuit      |
|       | 7    | Black Black™ |





# Kathryn® Tapered Brass Table Legs K-2317-SN







## **Technical Information**

All product dimensions are nominal.

## **Notes**

Install this product according to the installation guide.