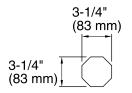

## Kathryn® Tapered Brass Table Legs K-2317-SN

#### **Features**

- Set of two legs.
- Combines with Kathryn console tabletops.
- Includes leg-leveling hardware.
- Coordinates with other products in the Kathryn collection.

## Material

- Fireclay
- Brass accents with Polished Nickel finish.



## Codes/Standards

None Applicable

## **KOHLER® One-Year Limited Warranty**

See website for detailed warranty information.

## **Available Color/Finishes**

Color tiles intended for reference only.

| Color | Code | Description  |
|-------|------|--------------|
|       | 0    | White        |
|       | 96   | Biscuit      |
|       | 7    | Black Black™ |





# Kathryn® Tapered Brass Table Legs K-2317-SN







## **Technical Information**

All product dimensions are nominal.

## **Notes**

Install this product according to the installation guide.