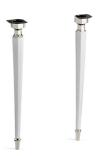

## Kathryn® Tapered Brass Table Legs K-2317-SN

#### **Features**

- Set of two legs.
- Combines with Kathryn console tabletops.
- Includes leg-leveling hardware.
- Coordinates with other products in the Kathryn collection.