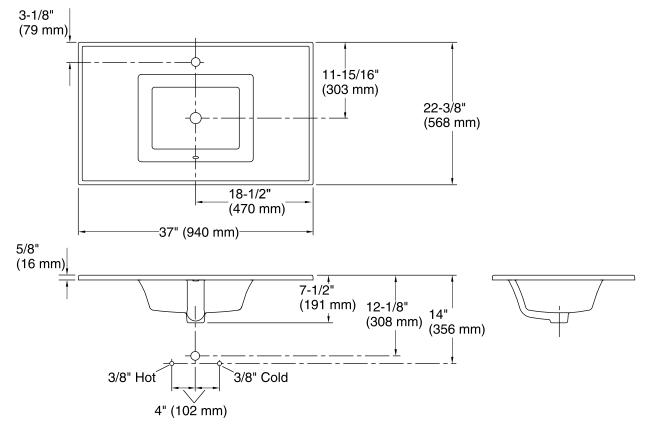

### Features

- Vitreous China
- Integrated top and bowl
- With overflow
- Single faucet hole
- 37" (940 mm) x 22-3/8" (568 mm)

## **Ceramic/Impressions®**

Vanity Top Bathroom Sink K-2781-1

### **Technical Information**

| All product dimensions are nominal. |                                                                                                                |
|-------------------------------------|----------------------------------------------------------------------------------------------------------------|
| Bowl configuration:                 | Single                                                                                                         |
| Installation:                       | Vanity top                                                                                                     |
| Bowl area (Only)                    | Length: 18-1/8" (461 mm)<br>Width: 13-3/8" (340 mm)<br>Bowl depth: 5-1/2" (140 mm)<br>Water depth: 4" (102 mm) |
| Number of deck holes:               | 1                                                                                                              |
| Faucet hole(s):                     | 1-3/8" (35 mm)                                                                                                 |
| Drain hole:                         | 1-3/4" (44 mm)                                                                                                 |
|                                     |                                                                                                                |