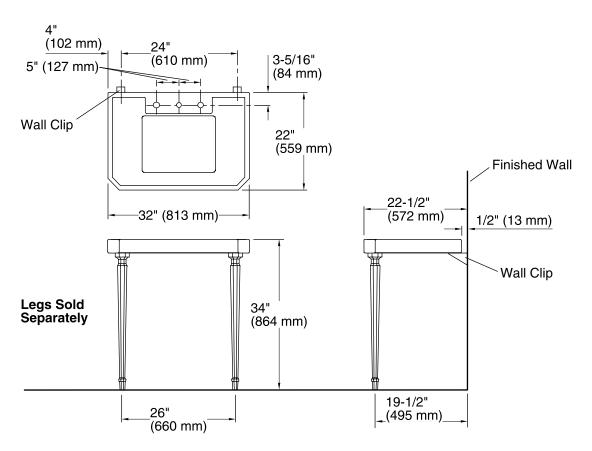

### **Technical Information**

All product dimensions are nominal.

### **Notes**

Install this product according to the installation guide.

Product is installed with 1/2" (13 mm) gap between wall and console table.