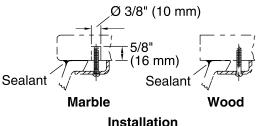

#### **Notes**

Install this product according to the installation guide.

NOTICE: Countertop manufacturer or cutter must use the cut-out template provided with the product, or a current one provided by Kohler Co. (call 1-800-4-KOHLER). Kohler Co. is not responsible for cutout errors when the incorrect cut-out template is used.