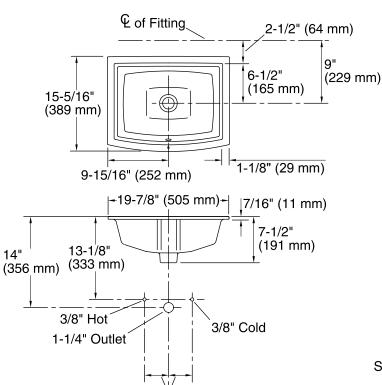

#### **Features**

- Vitreous china.
- Under-mount
- With overflow.
- Without faucet holes.
- Includes 1193643 clamp assembly.
- 19-7/8" (505 mm) x 15-5/16" (389 mm) x 7-1/2" (191 mm)

#### **Technical Information**

All product dimensions are nominal.

Bowl configuration: Single

Installation: Under-mount

Bowl area (Only) Length: 17-5/8" (448 mm) Width: 13" (330 mm)

Width: 13" (330 mm) With overflow: Yes

Water depth: 3-3/4" (95 mm)

Bowl area With overflow: Yes Drain hole: 1-3/4" (44 mm)

Template: Under-mount, 1224722-7, required, not

included