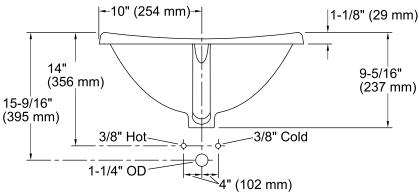

Number of deck holes: 3

Faucet hole(s): 1-3/8" (35 mm) Drain hole: 1-5/8" (41 mm)

Drop-in, 1147017-7, required, included Template:

#### **Notes**

Install this product according to the installation

Spout must be 5" (127 mm) long (min) for adequate clearance into the bathroom sink when installed with the centerline as shown.

NOTICE: Countertop manufacturer or cutter must use the cut-out template provided with product, or a current one provided by Kohler Co. (call 1-800-4-KOHLER). Kohler Co. is not responsible for the cut-out errors when the incorrect cut-out template is used.