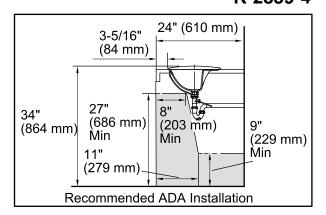

#### Codes/Standards

ASME A112.19.1/CSA B45.2 ADA ICC/ANSI A117.1 CSA B651 OBC

ADA, OBC, CSA B651 compliant when installed to the specific requirements of these regulations.