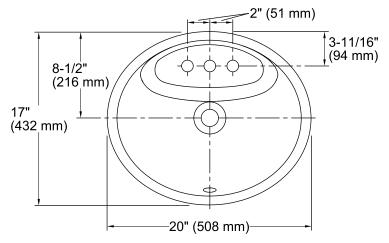

#### **Features**

- KOHLER® cast iron.
- Drop-in.
- Oval basin.
- With overflow.
- 4-inch centers.
- 20" (508 mm) x 17" (432 mm)

#### **Technical Information**

All product dimensions are nominal.

Bowl configuration: Single Installation: Drop-In

Bowl area (Only) Length: 18-1/16" (459 mm)

Width: 10-3/16" (259 mm)

Water depth: 7-1/2" (191 mm)

Number of deck holes: 3

Faucet hole(s): 1-3/8" (35 mm) Drain hole: 1-5/8" (41 mm)

Drop-in, 1147017-7, required, included Template: