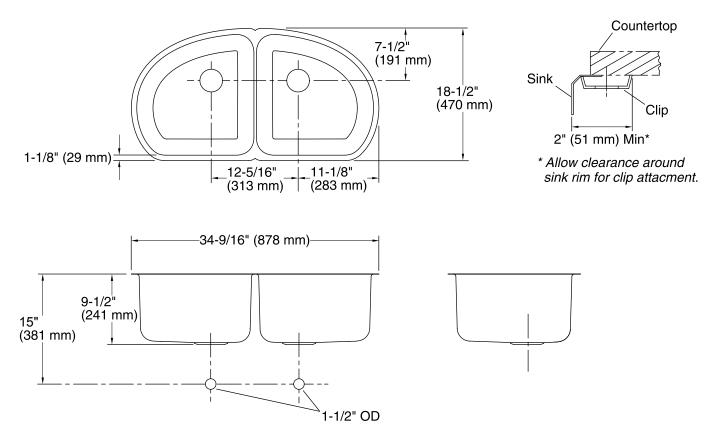

### Features

- 39-inch minimum base cabinet width.
- 18-gauge stainless steel.
- Under-mount.
- Double (equal) compartment.
- 9-1/2" (241 mm) deep bowls.
- With SilentShield<sup>®</sup> sound-absorption technology.
- 34-9/16" (878 mm) x 18-1/2" (470 mm)

### **Technical Information**

| All product dimensions are nominal. |                                                                                                                   |
|-------------------------------------|-------------------------------------------------------------------------------------------------------------------|
| Bowl configuration:                 | Double equal                                                                                                      |
| Installation:                       | Under-mount                                                                                                       |
| Bowl area (Left)                    | Length: 15-5/8" (397 mm)<br>Width: 16-1/8" (410 mm)                                                               |
| Bowl area (Right)                   | Bowl depth: 9-1/2" (241 mm)<br>Length: 15-5/8" (397 mm)<br>Width: 16-1/8" (410 mm)<br>Bowl depth: 9-1/2" (241 mm) |
| Drain hole:                         | 3-5/8" (92 mm)                                                                                                    |
| Template:                           | Under-mount, 1040322-7, required, included                                                                        |

#### Notes

Install this product according to the installation guide.

Allow a minimum of 2" (51 mm) clearance around the sink rim for clip attachment.