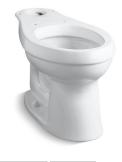

# Cimarron® Elongated Toilet Bowl K-4309

### Features

- Elongated bowl offers added room and comfort.
- Comfort Height<sup>®</sup> feature offers chair-height seating that makes sitting down and standing up easier for most adults.
- Seat not included.
- Combines with the K-4418 or K-4421 tank to create a complete K-3589 or K-3609 Cimarron toilet.
- Coordinates with other products in the Cimarron collection.