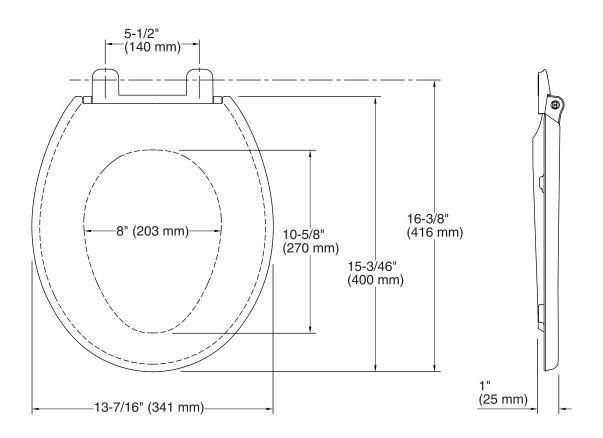

## **Technical Information**

All product dimensions are nominal.

Seat shape type: Round
Seat front type: Closed front

Seat hinge type: Quiet-Close™, Quick-Attach®,

Quick-Release™

Seat-mounting holes: 5-1/2" (140 mm)