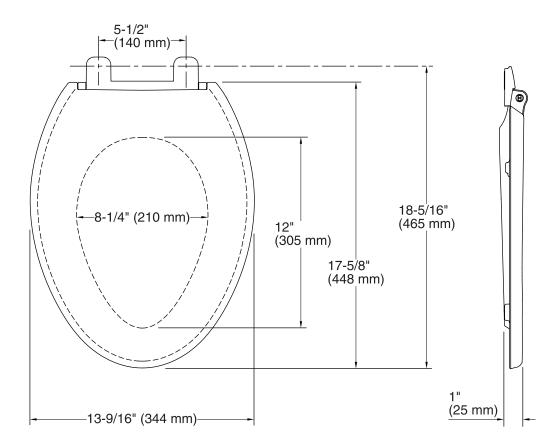

### **Technical Information**

| All product dimensions are nominal. |                                                                                   |
|-------------------------------------|-----------------------------------------------------------------------------------|
| Seat shape type:                    | Elongated                                                                         |
| Seat front type:                    | Closed front                                                                      |
| Seat hinge type:                    | Quick-Attach <sup>®</sup> , Quiet-Close <sup>™</sup> , Quick-Release <sup>™</sup> |
| Seat-mounting holes:                | 5-1/2" (140 mm)                                                                   |