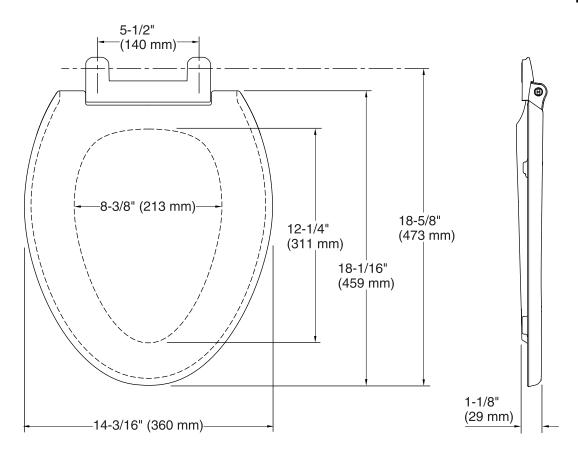

## **Technical Information**

All product dimensions are nominal.

Seat shape type: Elongated
Seat front type: Closed front

Seat hinge type: Quick-Attach®, Quiet-Close™,

Quick-Release™

Seat-mounting holes: 5-1/2" (140 mm)