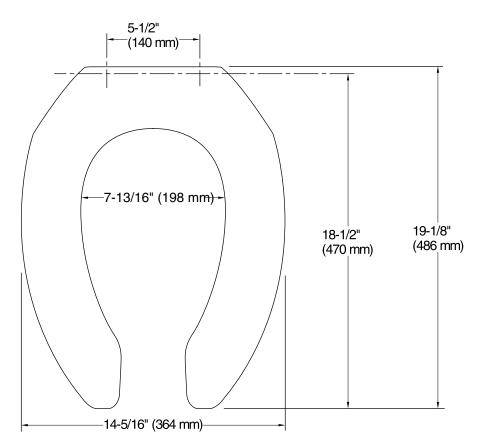

## **Technical Information**

All product dimensions are nominal.

Seat shape type: Elongated Seat front type: Open front

Seat hinge type: Check, Self-sustaining

Seat-mounting holes: 5-1/2" (140 mm)