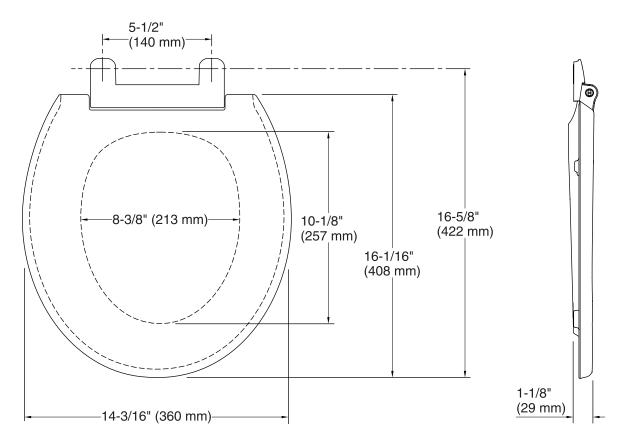

#### **Technical Information**

| All product dimensions are nominal. |                                                                                   |  |  |
|-------------------------------------|-----------------------------------------------------------------------------------|--|--|
| Seat shape type:                    | Round                                                                             |  |  |
| Seat front type:                    | Closed front                                                                      |  |  |
| Seat hinge type:                    | Quick-Attach <sup>®</sup> , Quick-Release <sup>™</sup> , Quiet-Close <sup>™</sup> |  |  |
| Seat-mounting holes:                | 5-1/2" (140 mm)                                                                   |  |  |