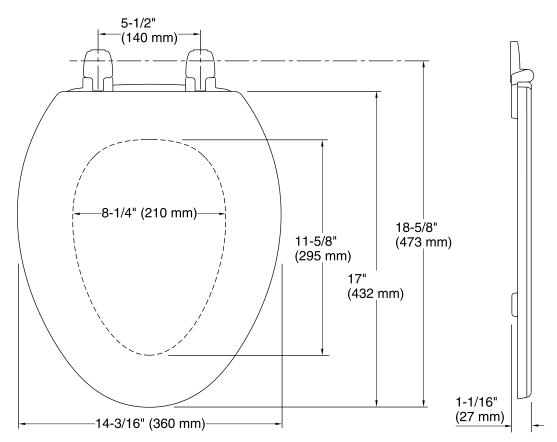

## **Technical Information**

All product dimensions are nominal.

Seat shape type: Elongated
Seat front type: Closed front
Seat-mounting holes: 5-1/2" (140 mm)