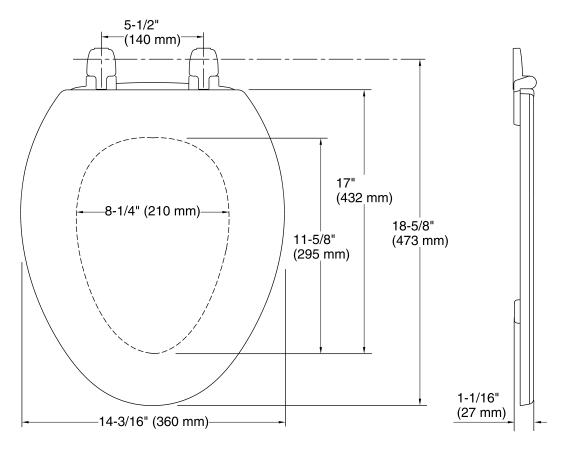

### **Technical Information**

All product dimensions are nominal.

Seat shape type: Elongated
Seat front type: Closed front
Seat-mounting holes: 5-1/2" (140 mm)