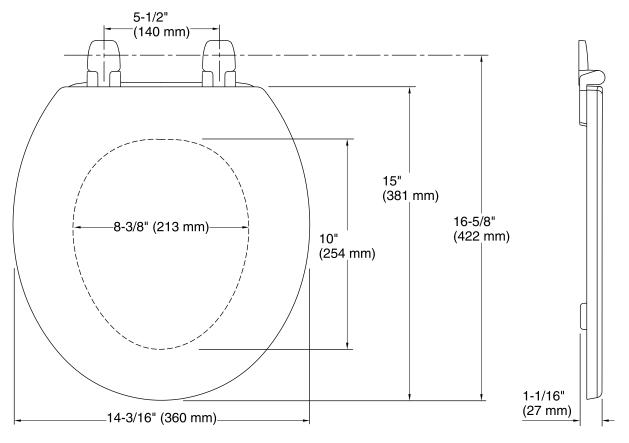

## **Technical Information**

All product dimensions are nominal.Seat shape type:RoundSeat front type:Closed frontSeat-mounting holes:5-1/2" (140 mm)