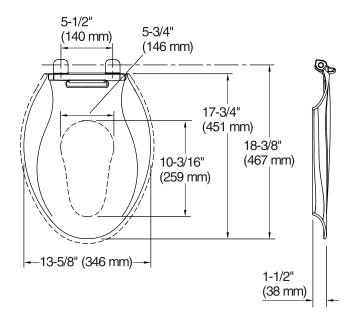

e | Description     |
|------------|------|-----------------|
| $\bigcirc$ | 0    | White           |
| $\bigcirc$ | 96   | Biscuit         |
| $\bigcirc$ | 47   | Almond          |
| $\bigcirc$ | NY   | Dune            |
| $\bigcirc$ | 55   | Innocent Blush™ |
| $\bigcirc$ | Y2   | Sunlight        |
| $\bigcirc$ | NG   | Tea Green       |
|            | 95   | Ice™ Grey       |
| $\bigcirc$ | G9   | Sandbar         |
| $\bigcirc$ | 33   | Mexican Sand™   |
| $\bigcirc$ | 6    | Skylight        |
| $\bigcirc$ | 45   | Wild Rose™      |
|            | K4   | Cashmere        |
|            | 58   | Thunder™ Grey   |
|            | 52   | Navy            |
|            | 7    | Black Black™    |





### Grip-tight Transitions<sup>®</sup> Q3<sup>™</sup> Toilet Seat K-4732

#### Adult Ring





#### **Technical Information**

| All product dimensions are nominal. |                                                                                   |  |
|-------------------------------------|-----------------------------------------------------------------------------------|--|
| Seat shape type:                    | Elongated                                                                         |  |
| Seat front type:                    | Closed front                                                                      |  |
| Seat hinge type:                    | Quick-Attach <sup>®</sup> , Quiet-Close <sup>™</sup> , Quick-Release <sup>™</sup> |  |
| Seat-mounting holes:                | 5-1/2" (140 mm)                                                                   |  |



#