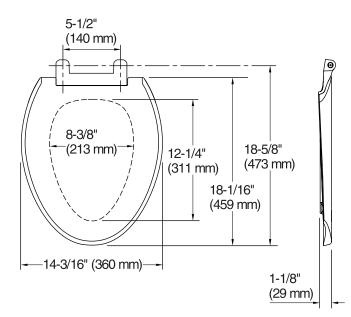

#### Adult Ring

#### **Technical Information**

| All product dimensions are nominal. |                                                                                   |  |
|-------------------------------------|-----------------------------------------------------------------------------------|--|
| Seat shape type:                    | Elongated                                                                         |  |
| Seat front type:                    | Closed front                                                                      |  |
| Seat hinge type:                    | Quick-Attach <sup>®</sup> , Quiet-Close <sup>™</sup> , Quick-Release <sup>™</sup> |  |
| Seat-mounting holes:                | 5-1/2" (140 mm)                                                                   |  |