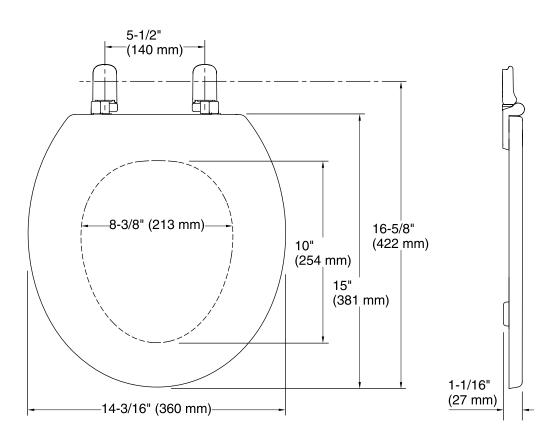

## **Technical Information**

All product dimensions are nominal.

Seat shape type: Round
Seat front type: Closed front

Seat hinge type: Quick-Attach®, Quick-Release™

Seat-mounting holes: 5-1/2" (140 mm)