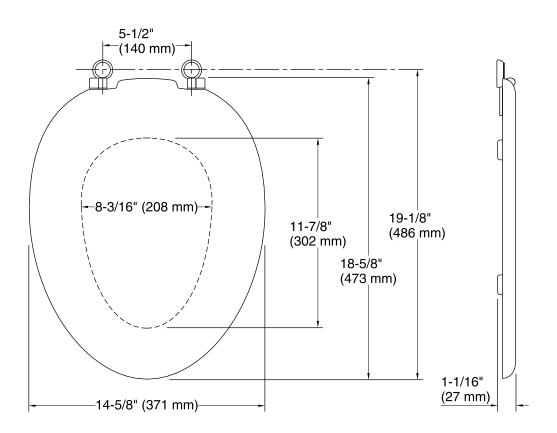

## **Technical Information**

All product dimensions are nominal.

Seat shape type: Elongated

Seat front type: Closed front

Seat-mounting holes: 5-1/2" (140 mm)