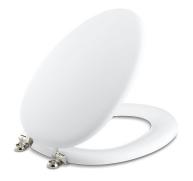

Kathryn® Toilet Seat K-4701-SN

#### **Features**

- Molded wood seat and lid.
- Metal hinges.
- Vibrant® Polished Nickel hinges.
- Elongated closed-front.
- Ergonomically contoured seat and lid for user comfort.
- Exclusive seat design for K-3324 and K-3484 Kathryn toilets.