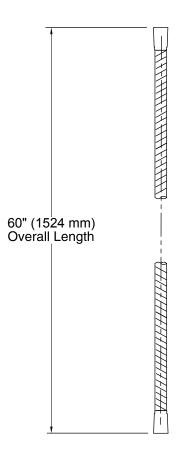

#### **Features**

- 60-inch hose length.
- Brass ends.
- Swivel base helps reach target areas.
- For use with a handshower (sold separately).

## **Technical Information**

All product dimensions are nominal.