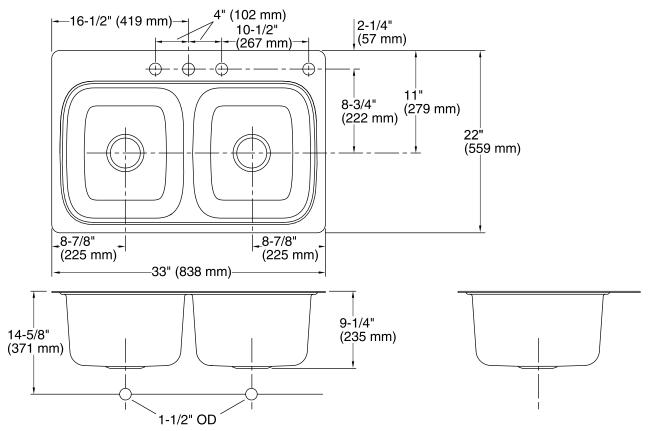

# **Technical Information**

All product dimensions are nominal. Bowl configuration: Double equal Installation: Top-mount Min. base cabinet 36" (914 mm)

width:

Bowl area (Left) Length: 14-3/16" (360 mm)

Width: 15-11/16" (398 mm) Bowl depth: 9" (229 mm)

Length: 14-3/16" (360 mm) Bowl area (Right)

Width: 15-11/16" (398 mm)

Bowl depth: 9" (229 mm)

Number of deck holes: 4

Faucet hole(s): 1-7/16" (37 mm) Drain hole: 3-5/8" (92 mm)