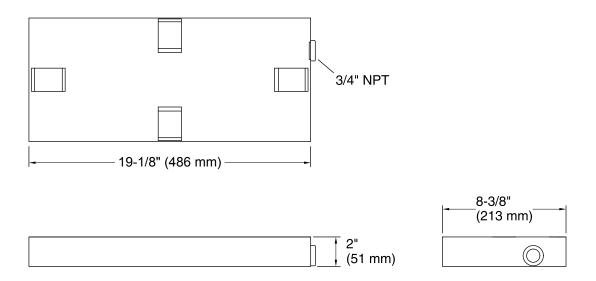

### **Invigoration Series**

Small drain pan K-5559

- Recommended for Invigoration<sup>™</sup> Series Steam Generators sizes 5kW, 7kW, 9kW, 11kW, 18kW, and 22kW
- Tandem Generators 18kW and 22kW require two drain pans.
- 3/4" NPT Outlet for drain connection.
- Durable stainless steel construction is corrosion resistant.
- Protects against water damage from leaks or pressure relief.

#### **Technical Information**

All product dimensions are nominal.