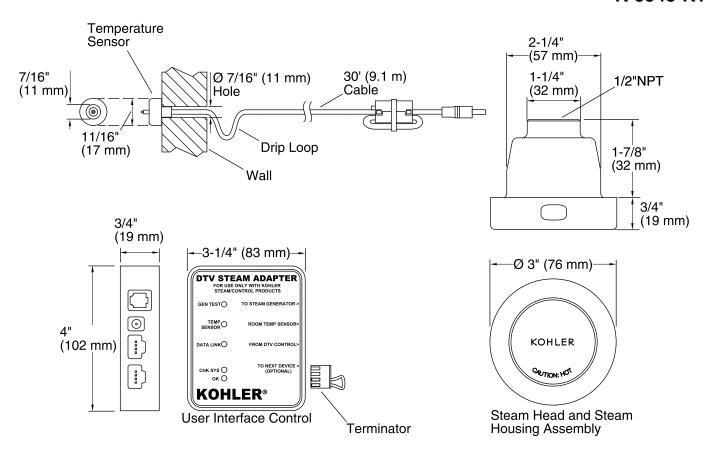

## Material

KOHLER finishes resist corrosion and tarnish.

Loose component/s: Steamhead assembly, Thermistor Harness, DTV Harness, 16" crossover cable, and Terminator.

## **Technical Information**

All product dimensions are nominal.

#### **Notes**

Install this product according to the installation guide.

CAUTION: Risk of scalding. Do not locate the steam head near a seat or bench, as the steam head is hot during operation and may scald the user if touched.

The temperature sensor should be mounted on the wall opposite the steam head. The steam head should be located as far from the seating area as possible.

Locate the steam head 6" (152 mm) above the floor and at least 4-1/2" (114 mm) from the threshold.