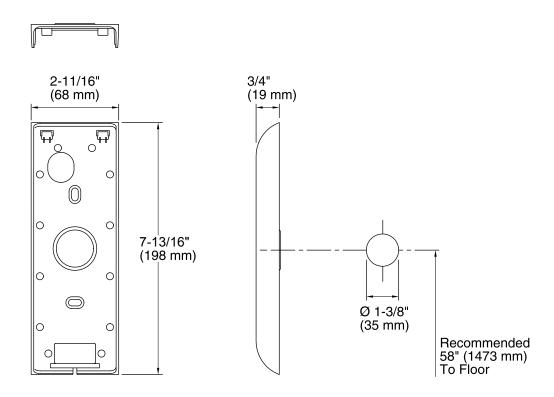

omponents
- Kohler finishes resist corrosion and tarnishing

#### Material

Premium material construction for durability and reliability

#### Installation

Mounts on finished wall surface

# **Required Accessories**

K- 558 Three Outlet Digital Interface

Loose component/s: Mounting hardware and removal tool included.



## Codes/Standards

None Applicable

See website for detailed warranty information.

#### Available Color/Finishes

Color tiles intended for reference only.

| Color | Code | Description              |
|-------|------|--------------------------|
|       | CP   | Polished Chrome          |
|       | SN   | Vibrant® Polished Nickel |
|       | BN   | Vibrant® Brushed Nickel  |
|       | BL   | Matte Black              |





# DTV Prompt®

Interface Mounting Bracket K-559



## **Technical Information**

All product dimensions are nominal.

# **Notes**

Install this product according to the installation guide.