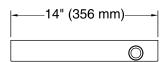

# **KOHLER**, Faucets

## **Invigoration Series**

large drain pan K-5562

- Recommended for Kohler Steam Generators 13, 15, 26, 30 kW
- Tandem Generators 26kW and 30kW require two drain pans.
- 3/4" NPT Outlet for drain connection.
- Durable stainless steel construction is corrosion resistant.
- Protects against water damage from leaks or pressure relief.



### Codes/Standards

None Applicable

See website for detailed warranty information.





## **Invigoration Series**

large drain pan K-5562







#### **Technical Information**

All product dimensions are nominal.

#### **Notes**

Install this product according to the installation