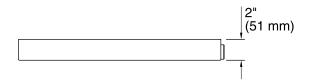

# **KOHLER**, Faucets

## **Invigoration Series**

large drain pan K-5562

- Recommended for Kohler Steam Generators 13, 15, 26, 30 kW
- Tandem Generators 26kW and 30kW require two drain pans.
- 3/4" NPT Outlet for drain connection.
- Durable stainless steel construction is corrosion resistant.
- Protects against water damage from leaks or pressure relief.



### Codes/Standards

None Applicable

See website for detailed warranty information.





## **Invigoration Series**

large drain pan K-5562







#### **Technical Information**

All product dimensions are nominal.

#### **Notes**

Install this product according to the installation