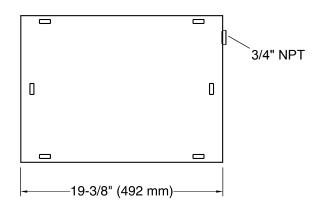

## **Invigoration Series**

large drain pan K-5562

- Recommended for Kohler Steam Generators 13, 15, 26, 30 kW
- Tandem Generators 26kW and 30kW require two drain pans.
- 3/4" NPT Outlet for drain connection.
- Durable stainless steel construction is corrosion resistant.
- Protects against water damage from leaks or pressure relief.

#### **Technical Information**

All product dimensions are nominal.