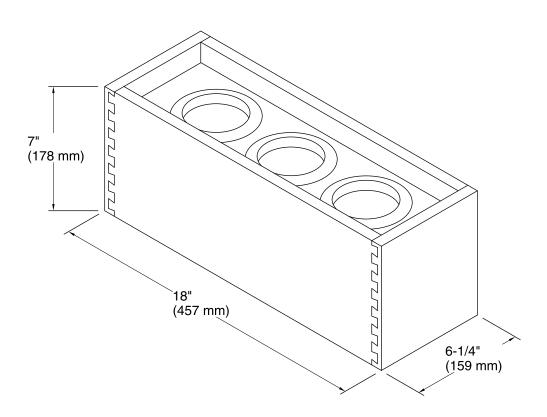

## Tailored™

Roll-out Hot Appliance Storage **K-99567** 

## **Features**

- Roll-out drawer with canisters to store hot appliances
- Drawer unit fits inside the door of all Tailored Vanity Collection vanities
- Full extension drawer makes appliance access quick and easy



Codes/Standards CARB P2

**KOHLER® One-Year Limited Warranty** See website for detailed warranty information.

Available Color/Finishes
Color tiles intended for reference only.

**Color Code Description** 

1WR Oxford Maple







Roll-out Hot Appliance Storage K-99567



## **Technical Information**

All product dimensions are nominal.

## **Notes**

Install this product according to the installation guide.