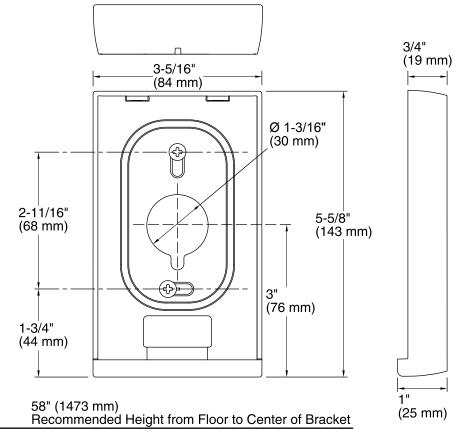

construction.

#### Installation

• Surface mount installation on finished wall surface.

## **Required Accessories**

- K- 99693 Digital Interface
- Loose component/s: UI removal tool.



## **Codes/Standards**

None Applicable

See website for detailed warranty information.

## Available Color/Finishes

Color tiles intended for reference only.

| Color      | Code | Description              |
|------------|------|--------------------------|
| $\bigcirc$ | CP   | Polished Chrome          |
| $\bigcirc$ | SN   | Vibrant® Polished Nickel |
|            | BN   | Vibrant® Brushed Nickel  |
|            | BL   | Matte Black              |
|            |      |                          |



# DTV+ Interface Mounting Bracket K-99694

# KOHLER. Faucets

# DTV+ Interface Mounting Bracket K-99694



## **Technical Information**

All product dimensions are nominal.

#### Notes

Install this product according to the installation guide.