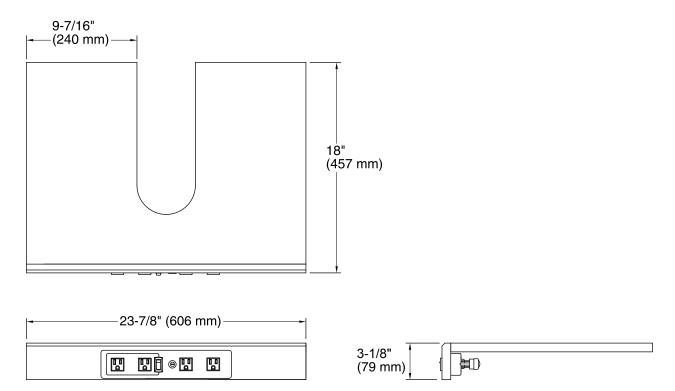

# Adjustable Shelf with Electrical Outlets K-99678-SH10

### **Features**

- For use with K-99509 Jacquard<sup>™</sup>, K-99522 Damask<sup>™</sup>, and K-99535 Poplin<sup>™</sup> vanities.
- Catalyzed conversion varnish provides a durable moisture-resistant finish.
- Includes four electrical outlets (two switched; two unswitched).
- Appliances can remain plugged in while vanity door is closed.

# **Required Electrical Service**

One dedicated circuit required, protected with Class A Ground-Fault Circuit-Interrupter (GFCI) or Residual Current Device (RCD).

120 V, 15 A, 60 Hz