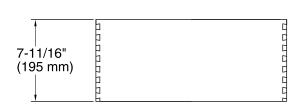

## **Features**

- For use with K-99512 Jacquard<sup>™</sup>, K-99525 Damask<sup>™</sup>, and K-99538 Poplin<sup>™</sup> vanities.
- Catalyzed conversion varnish provides a durable moisture-resistant finish.
- Full-extension 18" (457 mm) depth drawer with slow-close under-mount slides for smooth opening.
- Requires the K-99738 Appliance Tray.
- Can be paired with the K-99677 Adjustable Shelf or K-99678 Adjustable Shelf with Electrical Outlets.



Solid wood and veneers.



Codes/Standards CARB P2

KOHLER® One-Year Limited Warranty See website for detailed warranty information.











## **Technical Information**

All product dimensions are nominal.

## **Notes**

Install this product according to the installation