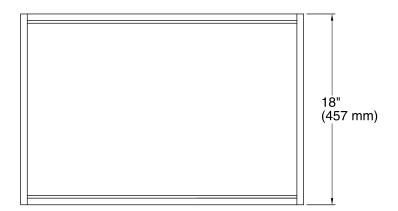

## **Features**

- For use with K-99512 Jacquard<sup>™</sup>, K-99525 Damask<sup>™</sup>, and K-99538 Poplin<sup>™</sup> vanities.
- Catalyzed conversion varnish provides a durable moisture-resistant finish.
- Full-extension 18" (457 mm) depth drawer with slow-close under-mount slides for smooth opening.
- Requires the K-99738 Appliance Tray.
- Can be paired with the K-99677 Adjustable Shelf or K-99678 Adjustable Shelf with Electrical Outlets.

## **Technical Information**

All product dimensions are nominal.