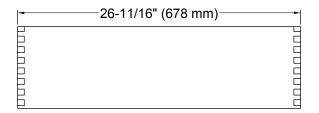

## **Features**

- For use with K-99512 Jacquard<sup>™</sup>, K-99525 Damask<sup>™</sup>, and K-99538 Poplin<sup>™</sup> vanities.
- Catalyzed conversion varnish provides a durable moisture-resistant finish.
- Full-extension 18" (457 mm) depth drawer with slow-close under-mount slides for smooth opening.
- Requires the K-99738 Appliance Tray.
- Can be paired with the K-99677 Adjustable Shelf or K-99678 Adjustable Shelf with Electrical Outlets.



Solid wood and veneers.



Codes/Standards CARB P2

KOHLER® One-Year Limited Warranty See website for detailed warranty information.











## **Technical Information**

All product dimensions are nominal.

## **Notes**

Install this product according to the installation