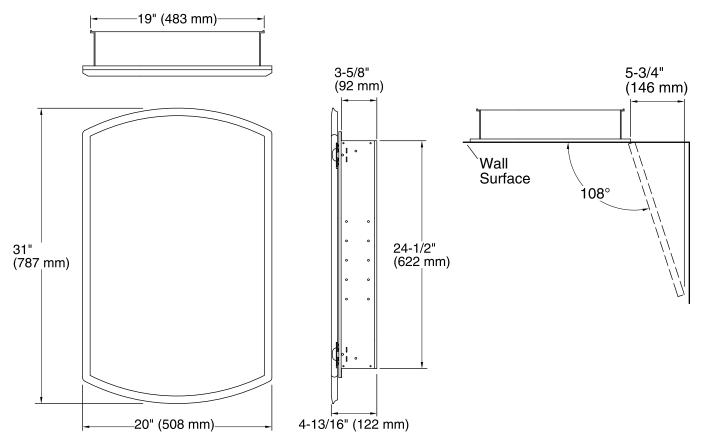

## **Technical Information**

All product dimensions are nominal.

#### **Notes**

Install this product according to the installation guide.

When determining the height of the medicine cabinet, ensure the mirrored door will clear all obstacles (such as a faucet). A minimum distance of 2" (51 mm) is required.