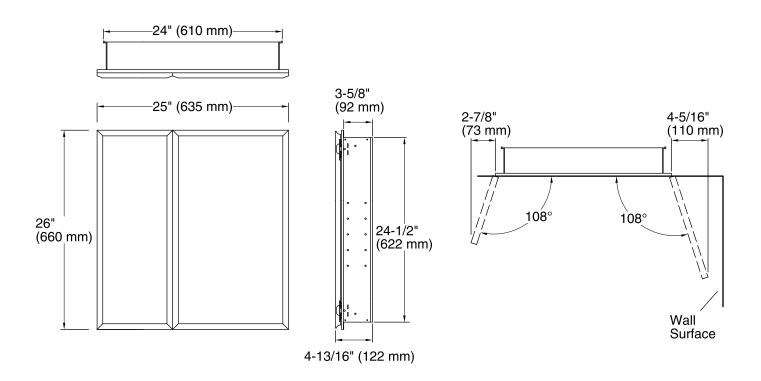

### **Technical Information**

All product dimensions are nominal.

#### **Notes**

Install this product according to the installation guide.

When determining the height of the medicine cabinet, ensure the mirrored door will clear all obstacles (such as a faucet). A minimum distance of 2" (51 mm) is required.

Secure the screws (provided) to a stud to avoid possible property and product damage. If this is not possible, anchors (not provided) must be inserted before installing the screws.

This cabinet is designed for either right or left door swing. Check for obstructions.