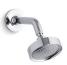

#### **Features**

- Lever handle.
- Push-button diverter.
- 35° spout.
- NPT connection.
- Completes Purist design solution with KOHLER fixtures and accessories.
- Showerhead has 48 Masterclean™ spray nozzles that resist hard water buildup and a racetrack waterway ensuring great performance in low pressure environments.
- Showerhead flows at 2.0 gpm.
- Valve sold separately.

#### Showerhead:

Rated maximum flow: 2 gal/min (7.6 l/min) Pressure: 80 psi (5.5 bar)