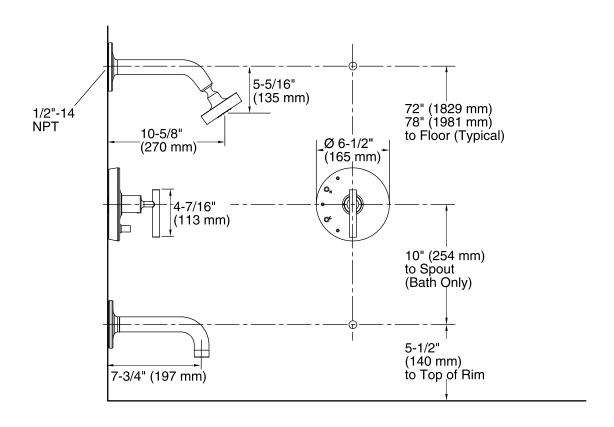

lancing Valve With Stops

K- 304-PS Pressure-balancing Valve With Stops

K- 304-PX Pressure-balancing Valve Less Steps

K- 304-US Pressure-balancing Valve With Stops

K- 304-UX Pressure-balancing Valve Less Stops

K- 2971-KS 3/4" Pressure-balancing Valve

K- 11748-K Pressure-Balancing Valve w/Diverter

K- 11748-KS Pressure-Balancing Valve w/Diverter

## **Optional Accessories**

88526 Thin Wall Trim Kit 1016154 Right-Temp Deep Rough-In









#### Codes/Standards

ASME A112.18.1/CSA B125.1 ASSE 1016/ASME A112.1016/CSA B125.16 DOE - Energy Policy Act 1992 EPA WaterSense®

See website for detailed warranty information.

#### **Available Color/Finishes**

Color tiles intended for reference only.

Color Code Description

Polished Chrome





# Purist® Bath and Shower Valve Trim K-T14421-4E



#### **Technical Information**

All product dimensions are nominal.

#### Showerhead:

Rated maximum flow: 2 gal/min (7.6 l/min) Pressure: 80 psi (5.5 bar)

#### **Notes**

Install this product according to the installation guide.

Avoid cross-flow conditions. Do not install shut-off device on either valve outlet.

Cap the shower outlet if deck-mount spout, diverter, or handshower is connected to the spout outlet.