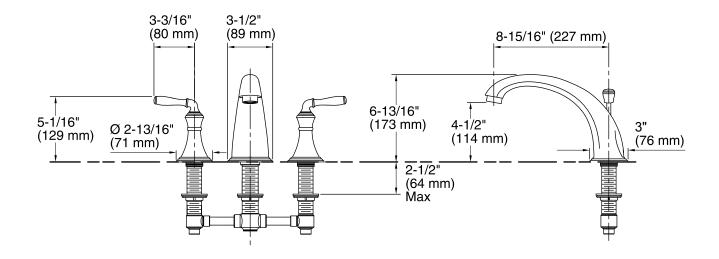

onment and reduces cost.
- Completes Devonshire design solution with KOHLER® fixtures and accessories.

# **Required Accessories**

K- 438-K High-flow Valve System with Diverter

### **Optional Accessories**

10597 10573



ADA Codes/Standards

See website for detailed warranty information.

# Available Color/Finishes

Color tiles intended for reference only.

#### Color Code Description

|            | CP | Polished Chrome          |
|------------|----|--------------------------|
| $\bigcirc$ | SN | Vibrant® Polished Nickel |
|            | G  | Brushed Chrome           |
|            | BN | Vibrant® Brushed Nickel  |
|            | BV | Vibrant® Brushed Bronze  |

- Polished Chrome with Vibrant®
  - CB Polished Brass Accents



# Devonshire® Bath Faucet Trim K-T387-4

# KOHLER. Faucets



# **Technical Information**

All product dimensions are nominal.

# Notes

Install this product according to the installation guide.

ADA compliant when installed to the specific requirements of these regulations.