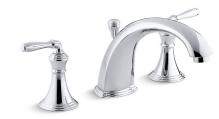

# Features

- KOHLER ceramic disc valves exceed industry longevity standards over two times for a lifetime of durable performance.
- Premium material construction for durability and reliability.
- KOHLER finishes resist corrosion and tarnishing, exceeding industry durability standards over two times.
- Easier installation with the integral diverter on the valve.
- Provides a cleaner deck environment and reduces cost.
- Completes Devonshire design solution with KOHLER® fixtures and accessories.

# **Required Accessories**

K- 438-K High-flow Valve System with Diverter

### **Optional Accessories**

10597 10573



ADA Codes/Standards

See website for detailed warranty information.

# Available Color/Finishes

Color tiles intended for reference only.

#### Color Code Description

|            | CP | Polished Chrome          |
|------------|----|--------------------------|
| $\bigcirc$ | SN | Vibrant® Polished Nickel |
|            | G  | Brushed Chrome           |
|            | BN | Vibrant® Brushed Nickel  |
|            | BV | Vibrant® Brushed Bronze  |

- Polished Chrome with Vibrant®
  - CB Polished Brass Accents



# Devonshire® Bath Faucet Trim K-T387-4

# KOHLER. Faucets



# **Technical Information**

All product dimensions are nominal.

# Notes

Install this product according to the installation guide.

ADA compliant when installed to the specific requirements of these regulations.