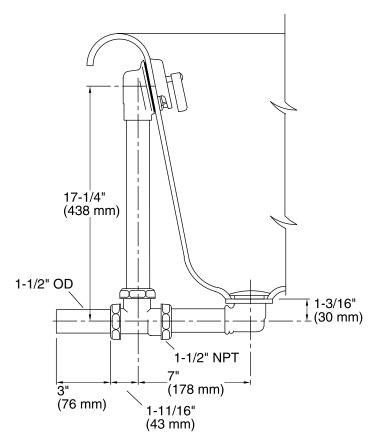

17-gauge brass construction.
- Brass tailpiece.
- For above-the-floor installations.
- For use with Vintage® freestanding baths.



### Codes/Standards

ASME A112.18.2/CSA B125.2

## **KOHLER® Faucet Lifetime Limited Warranty**

See website for detailed warranty information.

#### **Available Color/Finishes**

Color tiles intended for reference only.

| Color | Code | Description              |
|-------|------|--------------------------|
|       | CP   | Polished Chrome          |
|       | SN   | Vibrant® Polished Nickel |
|       | AF   | Vibrant® French Gold     |
|       | PB   | Vibrant® Polished Brass  |
|       | BN   | Vibrant® Brushed Nickel  |
|       | BV   | Vibrant® Brushed Bronze  |
|       | 2BZ  | Oil-Rubbed Bronze        |





# Vintage® 1-1/2" Pop-up Bath Drain K-7159



#### **Technical Information**

All product dimensions are nominal.

#### **Notes**

Install this product according to the installation guide.