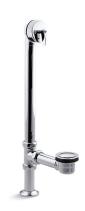

Vintage®
1-1/2" Pop-up Bath Drain
K-7159

#### **Features**

- 17-gauge brass construction.
- Brass tailpiece.
- For above-the-floor installations.
- For use with Vintage® freestanding baths.