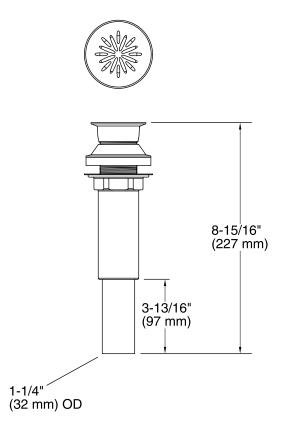

## **Technical Information**

All product dimensions are nominal.

#### **Features**

- 1-1/4" connection.
- Without overflow.
- Decorative trim cap designs.
- Flower design.