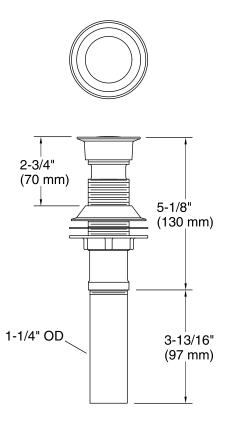

#### **Technical Information**

All product dimensions are nominal.

#### Features

- Solid brass construction for durability and reliability.
- With overflow.
- 1-1/4" connection.
- Fluid design lines for ease of cleaning.