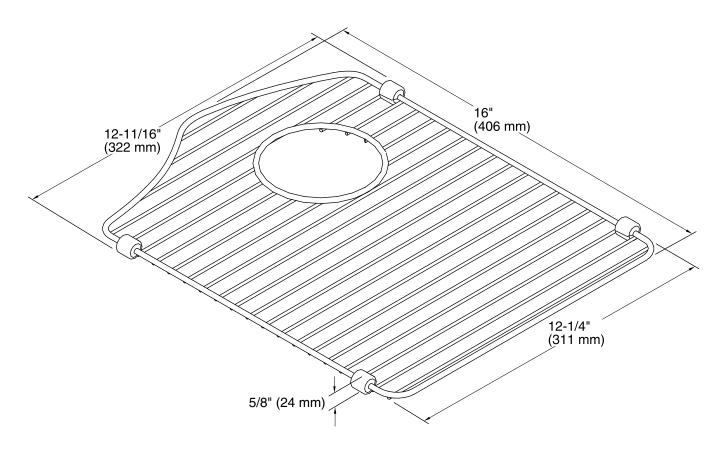

Bellegrove® Sink Rack K-6659

## **Features**

- Fits in either bowl of the K-6482 Bellegrove kitchen sink.
- Comes included with the K-6482 Bellegrove kitchen sink.
- Durable stainless-steel construction.
- Helps protect sink surface from daily wear.
- Innovative wheels around the perimeter provide a secure fit and reduce debris buildup.
- Reversible design allows rack to fit in either bowl.
- Dishwasher safe.



## Codes/Standards

None Applicable

KOHLER® One-Year Limited Warranty

See website for detailed warranty information.

**Available Color/Finishes** 

Color tiles intended for reference only.

**Color Code Description** 

ST Stainless Steel







## **Technical Information**

All product dimensions are nominal.