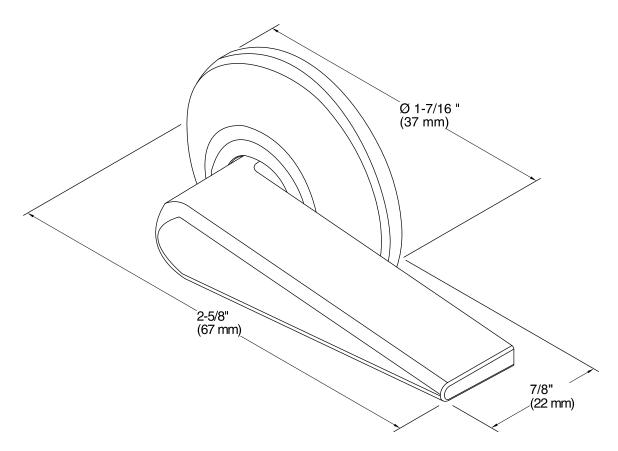

# Cimarron® Right-hand Trip Lever K-9470-R

#### **Features**

- Right-hand trip lever.
- Solid-brass construction for durability.
- KOHLER finishes resist corrosion and tarnish.
- For use with Cimarron one- and two-piece toilets.



ADA

#### Codes/Standards

ASME A112.18.1/CSA B125.1 ADA ICC/ANSI A117.1

## **KOHLER® One-Year Limited Warranty**

See website for detailed warranty information.

### **Available Color/Finishes**

Color tiles intended for reference only.

| Color | Code | Description             |
|-------|------|-------------------------|
|       | CP   | Polished Chrome         |
|       | BN   | Vibrant® Brushed Nickel |
|       | BV   | Vibrant® Brushed Bronze |
|       | 2BZ  | Oil-Rubbed Bronze       |





# Cimarron® Right-hand Trip Lever K-9470-R



### **Technical Information**

All product dimensions are nominal.

#### **Notes**

ADA compliant when installed to the specific requirements of these regulations.