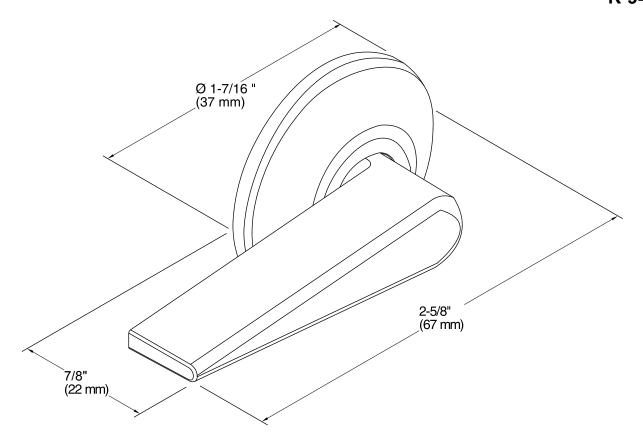

-9437

#### **Features**

- Premium metal construction for durability.
- KOHLER finishes resist corrosion and tarnish.
- For use with K-3607 and K-3393 San Raphael one-piece toilets.
- Coordinates with other products in the Memoirs Collection.



ADA

### Codes/Standards

ASME A112.18.1/CSA B125.1 ADA ICC/ANSI A117.1

# **KOHLER® One-Year Limited Warranty**

See website for detailed warranty information.

## **Available Color/Finishes**

Color tiles intended for reference only.

| Color | Code | Description              |
|-------|------|--------------------------|
|       | SN   | Vibrant® Polished Nickel |
|       | PB   | Vibrant® Polished Brass  |
|       | BN   | Vibrant® Brushed Nickel  |
|       | BV   | Vibrant® Brushed Bronze  |





# Portrait<sup>®</sup>

Flush Actuator K-9437



# **Technical Information**

All product dimensions are nominal.

#### **Notes**

ADA compliant when installed to the specific requirements of these regulations.